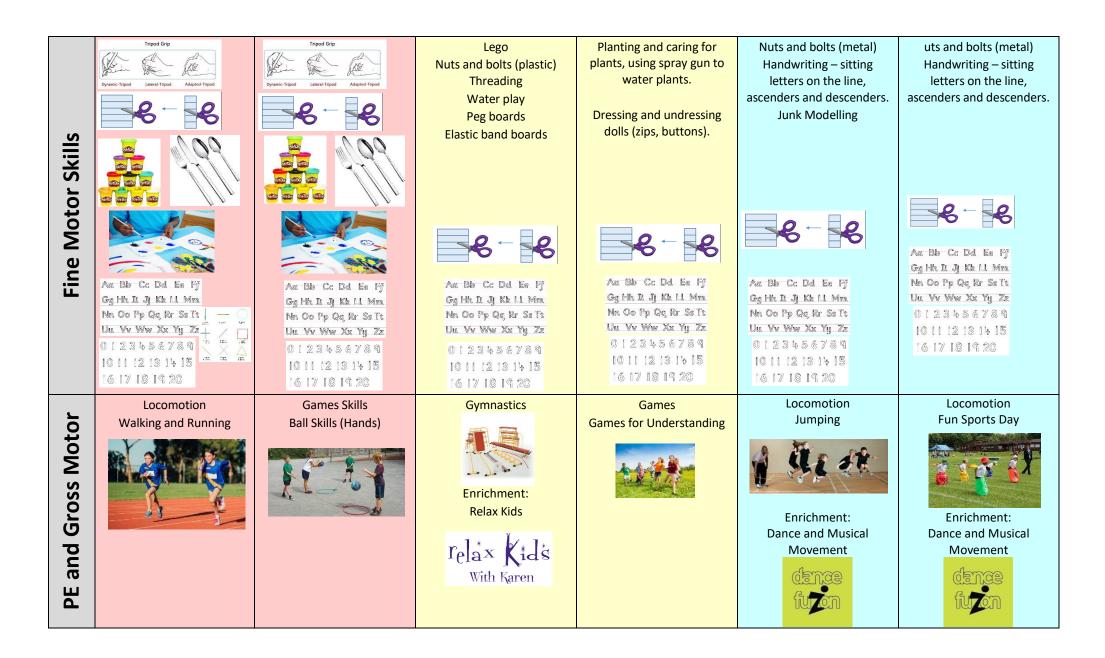

| Natural World           | Getting to know the outdoor environment                                                                                                                                                                   | Autumn and Winter Melting and Freezing Arctic Animals* Hibernating animals | Winter (continued) Melting, freezing, floating sinking, magnets, light travelling, shadows, waterproofing and sorting materials.  Possible PPA Units.   | Living Things Caterpillars Frogs Spawn Plants Seeds Wild Animals and their habitats. | <u>Terrific Tales</u><br>Summer                                                                                                                                                                                                   | All Around the World Contrasting environments The Human effect  ALL AROUND THE WORLD  (Made use of the Hot made of the Hot made to be determined in the Hot made of the Hot made to be determined in the Hot made of the Hot made to be determined in the Hot made of the Hot made to be determined in the Hot made of the Hot made to be determined in the Hot made of the Hot made to be determined in the Hot made of the Hot made to be determined in the Hot made of the Hot made to be determined in the Hot made of the |
|-------------------------|-----------------------------------------------------------------------------------------------------------------------------------------------------------------------------------------------------------|----------------------------------------------------------------------------|---------------------------------------------------------------------------------------------------------------------------------------------------------|--------------------------------------------------------------------------------------|-----------------------------------------------------------------------------------------------------------------------------------------------------------------------------------------------------------------------------------|--------------------------------------------------------------------------------------------------------------------------------------------------------------------------------------------------------------------------------------------------------------------------------------------------------------------------------------------------------------------------------------------------------------------------------------------------------------------------------------------------------------------------------------------------------------------------------------------------------------------------------------------------------------------------------------------------------------------------------------------------------------------------------------------------------------------------------------------------------------------------------------------------------------------------------------------------------------------------------------------------------------------------------------------------------------------------------------------------------------------------------------------------------------------------------------------------------------------------------------------------------------------------------------------------------------------------------------------------------------------------------------------------------------------------------------------------------------------------------------------------------------------------------------------------------------------------------------------------------------------------------------------------------------------------------------------------------------------------------------------------------------------------------------------------------------------------------------------------------------------------------------------------------------------------------------------------------------------------------------------------------------------------------------------------------------------------------------------------------------------------------|
| Forest<br>School        | Seasonal Changes Autumn Getting to know Forest School.                                                                                                                                                    | Seasonal Changes<br>Winter                                                 | Seasonal Changes Winter                                                                                                                                 | Seasonal Changes Spring                                                              | Seasonal Changes Summer                                                                                                                                                                                                           | Seasonal Changes Summer                                                                                                                                                                                                                                                                                                                                                                                                                                                                                                                                                                                                                                                                                                                                                                                                                                                                                                                                                                                                                                                                                                                                                                                                                                                                                                                                                                                                                                                                                                                                                                                                                                                                                                                                                                                                                                                                                                                                                                                                                                                                                                        |
| Creating with Materials | Loves ART                                                                                                                                                                                                 |                                                                            | Nillie's Marvellous Cat                                                                                                                                 |                                                                                      | A MAY THAT THAT SATE MATERIAL CHARACT LOOK  NOT  A  BOX  BY ANTOINETTE PORTIS  NET WIT. 8.5 02.                                                                                                                                   |                                                                                                                                                                                                                                                                                                                                                                                                                                                                                                                                                                                                                                                                                                                                                                                                                                                                                                                                                                                                                                                                                                                                                                                                                                                                                                                                                                                                                                                                                                                                                                                                                                                                                                                                                                                                                                                                                                                                                                                                                                                                                                                                |
|                         | Joining techniques – gluing, selotape Folding – half (for cards) Painting and printing - big brushes, small brushes, ready mixed paint. Rubbings using crayons. Teach drawing skills – people and objects |                                                                            | Joining techniques – split pins, stapling Folding – concertina (fans, pop up cards) Painting and printing – Water paints, Rubbings with chalk, pastels, |                                                                                      | Joining techniques — PVA glue, flange, hole punch, treasury tags.  Use a wide range of tools with greater accuray and independence to shape, assemble and join materials — glue, tape, scissors, string, staples, clips, weaving. |                                                                                                                                                                                                                                                                                                                                                                                                                                                                                                                                                                                                                                                                                                                                                                                                                                                                                                                                                                                                                                                                                                                                                                                                                                                                                                                                                                                                                                                                                                                                                                                                                                                                                                                                                                                                                                                                                                                                                                                                                                                                                                                                |